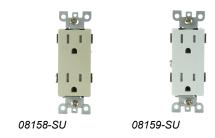

# **VARIATIONS:**

| Item Number | Description |
|-------------|-------------|
| 08158-SU    | E558        |
| 08159-SU    | F559        |