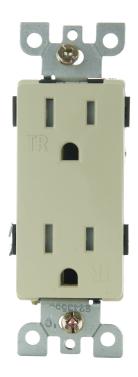

# Sunlite 08158-SU Decorative Duplex Receptacles, Tamper Resistant, 15 Amp, Grounded, Modern Design, Ivory

Decorative

## **DESCRIPTION:**

Sunlite tamper resistant decorative duplex receptacles feature integrated shutters to keep kids and pets safe. These grounded outlets are simple to install. Flush, deco-style design gives an updated look for new construction, renovation projects, and replacement in commercial and residential installations. For 15 Amp, 125 Volt Service.

#### **FEATURES:**

- TAMPER RESISITANT These receptacles feature integrated shutters to keep kids and pets safe.
- DECO-STYLE Flush, deco-style design gives an updated look. Ivory finish.
- DUPLEX Each receptacle features two 3-prong grounded outlets.
- MULTIPLE USES For new construction, renovation projects, and replacement in commercial and residential locations.
- EASY INSTALLATION Simple installation in fewer than 15 minutes using only a screw driver. Instructions included.